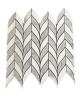

# PRODUCT CATALOG

Product Name: Natural Waterjet Marble Mosaic Tile Leaf Pattern Backsplash Tiles

**Short Description:** We adopt water jet technology to cut every natural marble chip into leaf shapes and the whole tile looks wavy. We have both single color and mixed colors to choose from. This tile is suitable for the interior decorative wall.

#### **Product Description**

Stone mosaic tile is inlaid and collaged with small stones. Marble mosaic tile has a purely natural and natural texture, and has a very natural marble texture. The style is absolutely natural, simple, and elegant, and it is the highest grade in the mosaic family. We cut small marble chips into leaf shapes from the water jet machines, and then our workers match the chips on the model sheets and then mix them into leaf marble mosaics. This marble provides us with a vivid and swaying impression of the whole picture when the tiles are installed on the whole wall backsplash. We supply single-color marble like white marble, double colors like

### **Product Series**

Model No.: WPM010

Color: Grey & Brown

Marble Name: Wooden White Marble, Wooden Grey Marble, Athens Wooden

Marble

Model No.: WPM040

Color: White

Marble Name: Oriental White Marble

Model No.: WPM321

Color: White & Grey

Marble Name: Carrara White Marble, Crystal White Marble

Model No.: WPM321B

Color: White

Marble Name: Carrara White Marble, Crystal White Marble