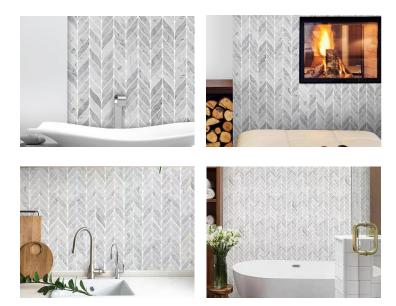

### **Product Application**

Waterjet Marble Mosaic Tile is usually applied on the wall decoration in the interior buildings such as office, villa, house, malls, hotels, and other places where need a decorative area. It can be used on the living room mosaic wall, vanity backsplash decoration, kitchen backsplash mosaic stone decoration, etc.

This marble leaf mosaic tile can be widely used in all kinds of architectural decoration and interior decoration, and is an ideal high-end decorative product. If you are interested in this product and want to talk more details with us, please leave a message or select online service.