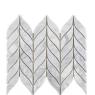

# PRODUCT CATALOG

Product Name: Natural Waterjet Marble Mosaic Tile Leaf Pattern Backsplash Tiles

**Short Description:** We adopt water jet technology to cut every natural marble chip into leaf shapes and the whole tile looks wavy. We have both single color and mixed colors to choose from. This tile is suitable for the interior decorative wall.

#### **Product Description**

Stone mosaic tile is inlaid and collaged with small stones. Marble mosaic tile has a purely natural and natural texture, and has a very natural marble texture. The style is absolutely natural, simple, and elegant, and it is the highest grade in the mosaic family. We cut small marble chips into leaf shapes from the water jet machines, and then our workers match the chips on the model sheets and then mix them into leaf marble mosaics. This marble provides us with a vivid and swaying impression of the whole picture when the tiles are installed on the whole wall backsplash. We supply single-color marble like white marble, double colors like

### **Product Series**

Model No.: WPM010

Color: Grey & Brown

Marble Name: Wooden White Marble, Wooden Grey Marble, Athens Wooden

Marble

Model No.: WPM040

Color: White

Marble Name: Oriental White Marble

Model No.: WPM321

Color: White & Grey

Marble Name: Carrara White Marble, Crystal White Marble

Model No.: WPM321B

Color: White

Marble Name: Carrara White Marble, Crystal White Marble