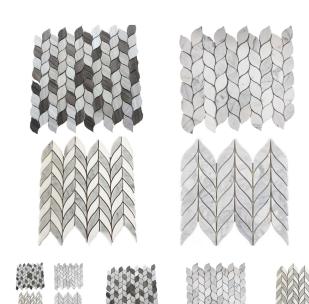

# PRODUCT CATALOG

Product Name: Natural Waterjet Marble Mosaic Tile Leaf Pattern Backsplash Tiles

**Short Description:** We adopt water jet technology to cut every natural marble chip into leaf shapes and the whole tile looks wavy. We have both single color and mixed colors to choose from. This tile is suitable for the interior decorative wall.

#### **Product Description**

Stone mosaic tile is inlaid and collaged with small stones. Marble mosaic tile has a purely natural and natural texture, and has a very natural marble texture. The style is absolutely natural, simple, and elegant, and it is the highest grade in the mosaic family. We cut small marble chips into leaf shapes from the water jet machines, and then our workers match the chips on the model sheets and then mix them into leaf marble mosaics. This marble provides us with a vivid and swaying impression of the whole picture when the tiles are installed on the whole wall backsplash. We supply single-color marble like white marble, double colors like

white and grey, and three marble mixed patterns of this leaf mosaic backsplash tile product series.

Product Specification (Parameter)

Product Name: Natural Waterjet Marble Mosaic Tile Leaf Pattern Backsplash Tiles

### **Product Series**

Model No.: WPM010

Color: Grey & Brown

Marble Name: Wooden White Marble, Wooden Grey Marble, Athens Wooden

Marble

Model No.: WPM040

Color: White

Marble Name: Oriental White Marble

Model No.: WPM321

Color: White & Grey

Marble Name: Carrara White Marble, Crystal White Marble

Model No.: WPM321B

Color: White

Marble Name: Carrara White Marble, Crystal White Marble