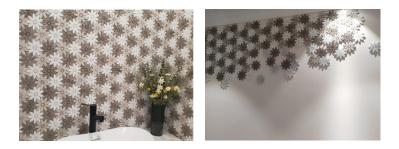

### **Product Application**

This Triple Colors Mixed Sunflower Waterjet Stone Flower Marble Mosaic Tile is available for both interior and exterior decoration. Interior decoration like background wall in the living room, kitchen, wash basin backsplash, and exterior decoration like terrace and balcony. Marble mosaic kitchen backsplash, tile mosaic behind stove, marble tiles in bedroom, marble tile backsplash bathroom are good choices.

Besides, the flower chips can be cut piece by piece, then you can paste them on the wall, it looks beautiful which makes your wall no longer lifeless, but vibrant. We think this product is on your wishlist, please tell us which color do you prefer to decorate your home.