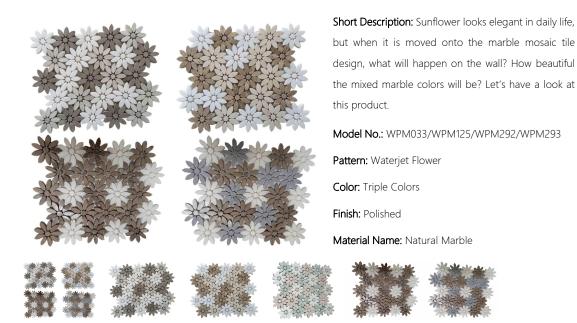

### **Product Series**

Model No.: WPM033

Color: White & Dark Grey & White Grey

Marble Name: Crystal White Marble, Wooden White Marble, Athens Wooden Marble

Model No.: WPM125

Color: White & Cream & Brown

Marble Name: Crystal White Marble, Crema Marfil Marble, Emperador Light Marble