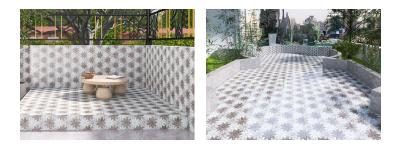

### **Product Application**

This Triple Colors Mixed Sunflower Waterjet Stone Flower Marble Mosaic Tile is available for both interior and exterior decoration. Interior decoration like background wall in the living room, kitchen, wash basin backsplash, and exterior decoration like terrace and balcony. Marble mosaic kitchen backsplash, tile mosaic behind stove, marble tiles in bedroom, marble tile backsplash bathroom are good choices.

Besides, the flower chips can be cut piece by piece, then you can paste them on the wall, it looks beautiful which makes your wall no longer lifeless, but vibrant. We think this product is on your wishlist, please tell us which color do you prefer to decorate your home.