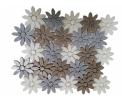

### **Product Description**

Natural stone mosaic tile has a natural true stone texture, natural, simple, and elegant style, and is the highest-grade type in the mosaic family. According to different techniques, it can be divided into waterjet and regular geometric tiles. The specifications include square and strip, round, irregular planes, rough surfaces, etc. Using this material to decorate walls or floors retains not only the rusticity of natural stone itself but also enriches the patterns. This flower marble mosaic tile product adopts three different colors from natural marble and cuts small leaf shapes with a water jet machine, and then the chips are matched into flowers. The whole tile looks elegant and fresh, if you like flowers, this mosaic may meet your taste.

### **Product Series**

Model No.: WPM033

Color: White & Dark Grey & White Grey

Marble Name: Crystal White Marble, Wooden White Marble, Athens Wooden Marble

Model No.: WPM125

Color: White & Cream & Brown

Marble Name: Crystal White Marble, Crema Marfil Marble, Emperador Light Marble