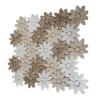

### **Product Description**

Natural stone mosaic tile has a natural true stone texture, natural, simple, and elegant style, and is the highest-grade type in the mosaic family. According to different techniques, it can be divided into waterjet and regular geometric tiles. The specifications include square and strip, round, irregular planes, rough surfaces, etc. Using this material to decorate walls or floors retains not only the rusticity of natural stone itself but also enriches the patterns. This flower marble mosaic tile product adopts three different colors from natural marble and cuts small leaf shapes with a water jet machine, and then the chips are matched into flowers. The whole tile looks elegant and fresh, if you like flowers, this mosaic may meet your taste.

### **Product Series**

Model No.: WPM033

Color: White & Dark Grey & White Grey

Marble Name: Crystal White Marble, Wooden White Marble, Athens Wooden Marble

Model No.: WPM125

Color: White & Cream & Brown

Marble Name: Crystal White Marble, Crema Marfil Marble, Emperador Light Marble