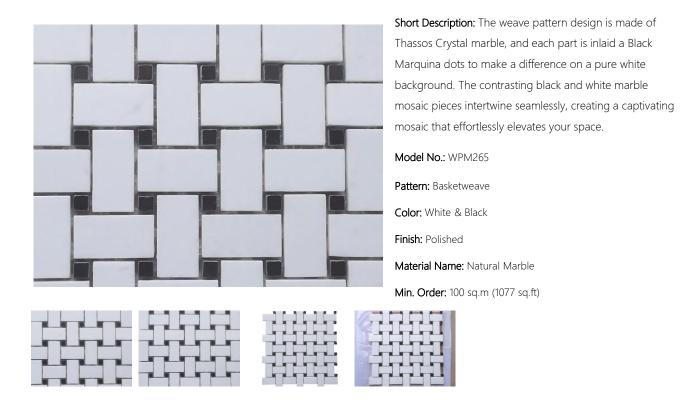

# Product Description

As one of the leading providers of high-quality stone products, we take pride in offering you the finest materials and impeccable craftsmanship. This Black And White Thassos Marble Basketweave Mosaic Wall & Floor Tile will be your ultimate choice for creating a captivating and sophisticated space for its timeless beauty and classic appeal of a black and white color palette. The weave pattern design is made of Thassos Crystal marble, which originated from Greece, and each weave structure is inlaid a Black Marquina dots to make a difference on a pure white background. The contrasting black and white marble pieces intertwine seamlessly, creating a captivating mosaic that effortlessly elevates your space. Our mosaic tiles are crafted with the utmost care and attention to detail. We source the highest quality Thassos Marble from reputable suppliers to

#### Product Specification (Parameter)

Product Name: Black And White Thassos Marble Basketweave Mosaic Wall & Floor Tile

Model No.: WPM265 Pattern: Basketweave Color: White & Black Finish: Polished Thickness: 10 mm