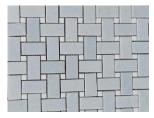

# **PRODUCT CATALOG**

Product Name: Black And White Thassos Marble Basketweave Mosaic Wall & Floor Tile

# Product Description

As one of the leading providers of high-quality stone products, we take pride in offering you the finest materials and impeccable craftsmanship. This Black And White Thassos Marble Basketweave Mosaic Wall & Floor Tile will be your ultimate choice for creating a captivating and sophisticated space for its timeless beauty and classic appeal of a black and white color palette. The weave pattern design is made of Thassos Crystal marble, which originated from Greece, and each weave structure is inlaid a Black Marquina dots to make a difference on a pure white background. The contrasting black and white marble pieces intertwine seamlessly, creating a captivating mosaic that effortlessly elevates your space. Our mosaic tiles are crafted with the utmost care and attention to detail. We source the highest quality Thassos Marble from reputable suppliers to

#### Product Specification (Parameter)

Product Name: Black And White Thassos Marble Basketweave Mosaic Wall & Floor Tile

Model No.: WPM265 Pattern: Basketweave Color: White & Black Finish: Polished Thickness: 10 mm