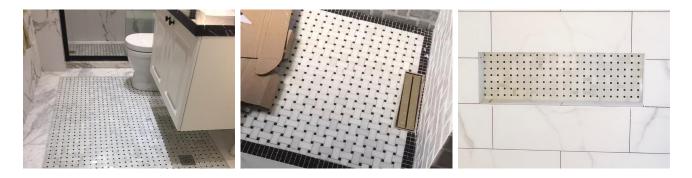

#### **Product Application**

Designed for both wall and floor applications, this mosaic tile offers endless possibilities for creating stunning designs. For bathroom floor, this mosaic tile adds a touch of luxury and sophistication. The intricate pattern creates a visually captivating surface that transforms your bathroom into a spa-like retreat. The durable Thassos Marble ensures longevity and resistance to moisture, making it an ideal choice for high-traffic areas. In the kitchen, the Black And White Thassos Marble Basketweave Mosaic Tile serves as a striking marble basketweave backsplash or a distinctive floor tile. Its timeless design and contrasting colors provide a stunning backdrop for your culinary adventures. The marble's natural resistance to heat and stains guarantees that your kitchen remains beautiful and functional for years to come.

The versatility of the Black And White Thassos Marble Basketweave Mosaic Tile is truly remarkable. It can be used for both wall and floor applications, allowing you to create cohesive and harmonious designs throughout your space. Whether you're looking to revamp your bathroom, kitchen, or any other area, this mosaic tile offers endless creative possibilities.