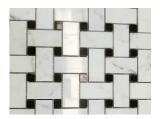

## **Product Description**

This blue and white marble basket weave mosaic stone tile features small rectangular blue marble pieces and white marble dots meticulously arranged in a basketweave pattern. Azul Argentina is a natural blue marble quarried from Argentina, while the Thassos Crystal is a natural white marble quarried from Greece, the combination of these two marble items creates the timeless beauty of marble and builds a luxurious style to the luxury homes that will add depth and dimension to the tile. This exquisite mosaic tile is perfect for adding a touch of elegance and sophistication to any space. The Blue and White Marble Color Basket Weave Mosaic Tile is crafted with precision and attention to detail. Each small rectangular marble piece is carefully selected and arranged to create an intricate basket weave pattern. The blend of blue and white colors adds a vibrant

## Product Specification (Parameter)

Product Name: Blue And White Marble Color Basket Weave Mosaic Stone Wall/Floor Tile

Model No.: WPM393

Pattern: Basketweave

Color: White & Blue

Finish: Polished

Dimension: 305x305x10mm