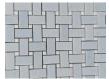

## PRODUCT CATALOG

Product Name: Blue And White Marble Color Basket Weave Mosaic Stone Wall/Floor Tile

Short Description: The marble used in the mosaic tile is of high quality, ensuring durability and longevity. Marble is a natural stone known for its elegance and timeless appeal. The variations in veining and color patterns within the marble create a sense of natural beauty and individuality, making each tile unique.

## **Product Description**

This blue and white marble basket weave mosaic stone tile features small rectangular blue marble pieces and white marble dots meticulously arranged in a basketweave pattern. Azul Argentina is a natural blue marble quarried from Argentina, while the Thassos Crystal is a natural white marble quarried from Greece, the combination of these two marble items creates the timeless beauty of marble and builds a luxurious style to the luxury homes that will add depth and dimension to the tile. This exquisite mosaic tile is perfect for adding a touch of elegance and sophistication to any space. The Blue and White Marble Color Basket Weave Mosaic Tile is crafted with precision and attention to detail. Each small rectangular marble piece is carefully selected and arranged to create an intricate basket weave pattern. The blend of blue and white colors adds a vibrant

## Product Specification (Parameter)

Product Name: Blue And White Marble Color Basket Weave Mosaic Stone Wall/Floor Tile

Model No.: WPM393

Pattern: Basketweave

Color: White & Blue

Finish: Polished

Dimension: 305x305x10mm