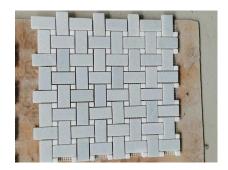

## **Product Description**

This blue and white marble basket weave mosaic stone tile features small rectangular blue marble pieces and white marble dots meticulously arranged in a basketweave pattern. Azul Argentina is a natural blue marble quarried from Argentina, while the Thassos Crystal is a natural white marble quarried from Greece, the combination of these two marble items creates the timeless beauty of marble and builds a luxurious style to the luxury homes that will add depth and dimension to the tile. This exquisite mosaic tile is perfect for adding a touch of elegance and sophistication to any space. The Blue and White Marble Color Basket Weave Mosaic Tile is crafted with precision and attention to detail. Each small rectangular marble piece is carefully selected and arranged to create an intricate basket weave pattern. The blend of blue and white colors adds a vibrant

## Product Specification (Parameter)

Product Name: Blue And White Marble Color Basket Weave Mosaic Stone Wall/Floor Tile

Model No.: WPM393

Pattern: Basketweave

Color: White & Blue

Finish: Polished

Dimension: 305x305x10mm