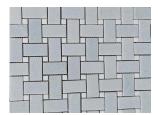

## **Product Description**

This blue and white marble basket weave mosaic stone tile features small rectangular blue marble pieces and white marble dots meticulously arranged in a basketweave pattern. Azul Argentina is a natural blue marble quarried from Argentina, while the Thassos Crystal is a natural white marble quarried from Greece, the combination of these two marble items creates the timeless beauty of marble and builds a luxurious style to the luxury homes that will add depth and dimension to the tile. This exquisite mosaic tile is perfect for adding a touch of elegance and sophistication to any space. The Blue and White Marble Color Basket Weave Mosaic Tile is crafted with precision and attention to detail. Each small rectangular marble piece is carefully selected and arranged to create an intricate basket weave pattern. The blend of blue and white colors adds a vibrant

## Product Specification (Parameter)

Product Name: Blue And White Marble Color Basket Weave Mosaic Stone Wall/Floor Tile

Model No.: WPM393

Pattern: Basketweave

Color: White & Blue

Finish: Polished

Dimension: 305x305x10mm