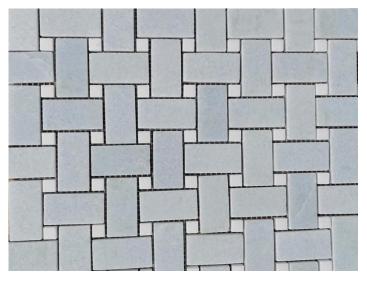

## PRODUCT CATALOG

Product Name: Blue And White Marble Color Basket Weave Mosaic Stone Wall/Floor Tile

Short Description: The marble used in the mosaic tile is of high quality, ensuring durability and longevity. Marble is a natural stone known for its elegance and timeless appeal. The variations in veining and color patterns within the marble create a sense of natural beauty and individuality, making each tile unique.

## **Product Description**

This blue and white marble basket weave mosaic stone tile features small rectangular blue marble pieces and white marble dots meticulously arranged in a basketweave pattern. Azul Argentina is a natural blue marble quarried from Argentina, while the Thassos Crystal is a natural white marble quarried from Greece, the combination of these two marble items creates the timeless beauty of marble and builds a luxurious style to the luxury homes that will add depth and dimension to the tile. This exquisite mosaic tile is perfect for adding a touch of elegance and sophistication to any space. The Blue and White Marble Color Basket Weave Mosaic Tile is crafted with precision and attention to detail. Each small rectangular marble piece is carefully selected and arranged to create an intricate basket weave pattern. The blend of blue and white colors adds a vibrant

## Product Specification (Parameter)

Product Name: Blue And White Marble Color Basket Weave Mosaic Stone Wall/Floor Tile

Model No.: WPM393

Pattern: Basketweave

Color: White & Blue

Finish: Polished

Dimension: 305x305x10mm