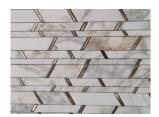

# PRODUCT CATALOG

Product Name: Calacatta Gold Marble With Brass Inlay Tile Mosaic Pattern Backsplash

**Short Description:** Transform your space into a haven of style and refinement with this remarkable decorative stone mosaic tile. With its combination of classic marble and striking brass inlay, it brings a sense of luxury and sophistication to any room.

#### **Product Description**

The "Calacatta Gold Marble With Brass Inlay Tile Mosaic Pattern Backsplash" is an exquisite choice for adding elegance and sophistication to your space. This decorative tile backsplash features a captivating mosaic pattern with brass inlay, creating a stunning visual impact. The natural beauty of Calacatta Gold marble combined with the intricate brass accents makes this tile a true work of art. Its rectangular shape and high-quality craftsmanship ensure a seamless and luxurious finish. This stone mosaic tile combines the timeless beauty of Calacatta Gold marble with intricate brass inlay accents. This decorative mosaic stone tile is a harmonious fusion of premium Calacatta Gold marble and intricate brass inlay accents. The rectangle marble tiles are meticulously crafted to create a mesmerizing mosaic pattern that effortlessly catches the

#### **Product Series**

Model No.: WPM041

Style: Irregular Rectangular

Marble Name: Calacatta Gold Marble

Model No.: WPM366

Color: Regular Rectangular

Marble Name: Oriental White Marble