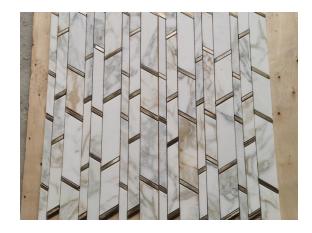

# PRODUCT CATALOG

Product Name: Calacatta Gold Marble With Brass Inlay Tile Mosaic Pattern Backsplash

**Short Description:** Transform your space into a haven of style and refinement with this remarkable decorative stone mosaic tile. With its combination of classic marble and striking brass inlay, it brings a sense of luxury and sophistication to any room.

#### **Product Description**

The "Calacatta Gold Marble With Brass Inlay Tile Mosaic Pattern Backsplash" is an exquisite choice for adding elegance and sophistication to your space. This decorative tile backsplash features a captivating mosaic pattern with brass inlay, creating a stunning visual impact. The natural beauty of Calacatta Gold marble combined with the intricate brass accents makes this tile a true work of art. Its rectangular shape and high-quality craftsmanship ensure a seamless and luxurious finish. This stone mosaic tile combines the timeless beauty of Calacatta Gold marble with intricate brass inlay accents. This decorative mosaic stone tile is a harmonious fusion of premium Calacatta Gold marble and intricate brass inlay accents. The rectangle marble tiles are meticulously crafted to create a mesmerizing mosaic pattern that effortlessly catches the

### Product Specification (Parameter)

Product Name: Calacatta Gold Marble With Brass Inlay Tile Mosaic Pattern Backsplash

Model No.: WPM041

Pattern: Rectangular

Color: White & Golden

Finish: Polished

Thickness: 10 mm