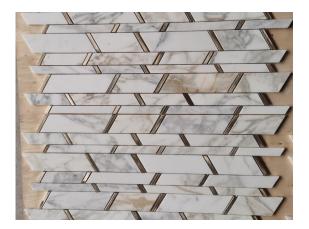

# PRODUCT CATALOG

Product Name: Calacatta Gold Marble With Brass Inlay Tile Mosaic Pattern Backsplash

**Short Description:** Transform your space into a haven of style and refinement with this remarkable decorative stone mosaic tile. With its combination of classic marble and striking brass inlay, it brings a sense of luxury and sophistication to any room.

#### **Product Description**

The "Calacatta Gold Marble With Brass Inlay Tile Mosaic Pattern Backsplash" is an exquisite choice for adding elegance and sophistication to your space. This decorative tile backsplash features a captivating mosaic pattern with brass inlay, creating a stunning visual impact. The natural beauty of Calacatta Gold marble combined with the intricate brass accents makes this tile a true work of art. Its rectangular shape and high-quality craftsmanship ensure a seamless and luxurious finish. This stone mosaic tile combines the timeless beauty of Calacatta Gold marble with intricate brass inlay accents. This decorative mosaic stone tile is a harmonious fusion of premium Calacatta Gold marble and intricate brass inlay accents. The rectangle marble tiles are meticulously crafted to create a mesmerizing mosaic pattern that effortlessly catches the

### Product Specification (Parameter)

Product Name: Calacatta Gold Marble With Brass Inlay Tile Mosaic Pattern Backsplash

Model No.: WPM041

Pattern: Rectangular

Color: White & Golden

Finish: Polished

Thickness: 10 mm