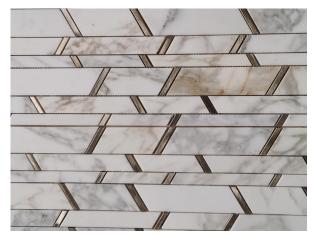

# PRODUCT CATALOG

Product Name: Calacatta Gold Marble With Brass Inlay Tile Mosaic Pattern Backsplash

**Short Description:** Transform your space into a haven of style and refinement with this remarkable decorative stone mosaic tile. With its combination of classic marble and striking brass inlay, it brings a sense of luxury and sophistication to any room.

#### **Product Description**

The "Calacatta Gold Marble With Brass Inlay Tile Mosaic Pattern Backsplash" is an exquisite choice for adding elegance and sophistication to your space. This decorative tile backsplash features a captivating mosaic pattern with brass inlay, creating a stunning visual impact. The natural beauty of Calacatta Gold marble combined with the intricate brass accents makes this tile a true work of art. Its rectangular shape and high-quality craftsmanship ensure a seamless and luxurious finish. This stone mosaic tile combines the timeless beauty of Calacatta Gold marble with intricate brass inlay accents. This decorative mosaic stone tile is a harmonious fusion of premium Calacatta Gold marble and intricate brass inlay accents. The rectangle marble tiles are meticulously crafted to create a mesmerizing mosaic pattern that effortlessly catches the

#### **Product Series**

Model No.: WPM041

Style: Irregular Rectangular

Marble Name: Calacatta Gold Marble

Model No.: WPM366

Color: Regular Rectangular

Marble Name: Oriental White Marble