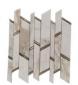

# PRODUCT CATALOG

Product Name: Calacatta Gold Marble With Brass Inlay Tile Mosaic Pattern Backsplash

**Short Description:** Transform your space into a haven of style and refinement with this remarkable decorative stone mosaic tile. With its combination of classic marble and striking brass inlay, it brings a sense of luxury and sophistication to any room.

#### **Product Description**

The "Calacatta Gold Marble With Brass Inlay Tile Mosaic Pattern Backsplash" is an exquisite choice for adding elegance and sophistication to your space. This decorative tile backsplash features a captivating mosaic pattern with brass inlay, creating a stunning visual impact. The natural beauty of Calacatta Gold marble combined with the intricate brass accents makes this tile a true work of art. Its rectangular shape and high-quality craftsmanship ensure a seamless and luxurious finish. This stone mosaic tile combines the timeless beauty of Calacatta Gold marble with intricate brass inlay accents. This decorative mosaic stone tile is a harmonious fusion of premium Calacatta Gold marble and intricate brass inlay accents. The rectangle marble tiles are meticulously crafted to create a mesmerizing mosaic pattern that effortlessly catches the

#### **Product Series**

Model No.: WPM041

Style: Irregular Rectangular

Marble Name: Calacatta Gold Marble

Model No.: WPM366

Color: Regular Rectangular

Marble Name: Oriental White Marble