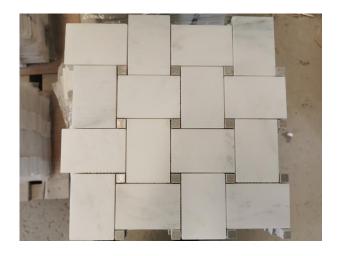

## PRODUCT CATALOG

Product Name: Calacatta Natural Stone Luxury White Big Basketweave Home Decor Mosaic

Short Description: This Calacatta Natural Stone Luxury White Big Basketweave Home Decor Mosaic is a symbol of elegance and luxury for your living spaces. This white mosaic tile sheet is crafted from premium-quality natural stone, which showcases the timeless beauty and luxury of your interior design.

Model No.: WPM101

Pattern: Basketweave

Color: White & Grey

Finish: Polished

Material Name: Natural Marble

Min. Order: 100 sq.m (1077 sq.ft)

## **Product Description**

This Calacatta Natural Stone Luxury White Big Basketweave Home Decor Mosaic is a symbol of elegance and luxury for your living spaces. This white mosaic tile sheet is crafted from premium-quality natural stone, that showcases the timeless beauty of Calacatta marble and adds a touch of sophistication to your interior design. The Calacatta Carrara White Basketweave Marble Mosaic is a standout feature of this product, the intricate basketweave pattern is crafted from natural Calacatta marble, which is a high-quality natural stone known for its luxurious white backdrop and distinctive veining patterns creates a visually captivating effect that instantly elevates any space. Calacatta marble is highly prized for its luxurious appearance and is often associated with elegance, while the delicate interlocking design adds depth and texture, and the white tones of the marble exude a sense of purity and elegance.

### Product Specification (Parameter)

Product Name: Calacatta Natural Stone Luxury White Big Basketweave Home Decor Mosaic

Model No.: WPM101

Pattern: Basketweave

Color: White & Grey

Finish: Polished

Thickness: 10 mm