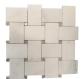

## PRODUCT CATALOG

Product Name: Calacatta Natural Stone Luxury White Big Basketweave Home Decor Mosaic

Short Description: This Calacatta Natural Stone Luxury White Big Basketweave Home Decor Mosaic is a symbol of elegance and luxury for your living spaces. This white mosaic tile sheet is crafted from premium-quality natural stone, which showcases the timeless beauty and luxury of your interior design.

Model No.: WPM101

Pattern: Basketweave

Color: White & Grey

Finish: Polished

Material Name: Natural Marble

Min. Order: 100 sq.m (1077 sq.ft)

### Product Specification (Parameter)

Product Name: Calacatta Natural Stone Luxury White Big Basketweave Home Decor Mosaic

Model No.: WPM101

Pattern: Basketweave

Color: White & Grey

Finish: Polished

Thickness: 10 mm