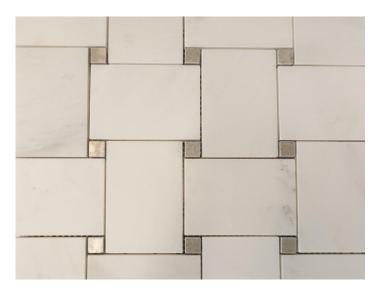

## PRODUCT CATALOG

Product Name: Calacatta Natural Stone Luxury White Big Basketweave Home Decor Mosaic

Short Description: This Calacatta Natural Stone Luxury White Big Basketweave Home Decor Mosaic is a symbol of elegance and luxury for your living spaces. This white mosaic tile sheet is crafted from premium-quality natural stone, which showcases the timeless beauty and luxury of your interior design.

## **Product Description**

This Calacatta Natural Stone Luxury White Big Basketweave Home Decor Mosaic is a symbol of elegance and luxury for your living spaces. This white mosaic tile sheet is crafted from premium-quality natural stone, that showcases the timeless beauty of Calacatta marble and adds a touch of sophistication to your interior design. The Calacatta Carrara White Basketweave Marble Mosaic is a standout feature of this product, the intricate basketweave pattern is crafted from natural Calacatta marble, which is a high-quality natural stone known for its luxurious white backdrop and distinctive veining patterns creates a visually captivating effect that instantly elevates any space. Calacatta marble is highly prized for its luxurious appearance and is often associated with elegance, while the delicate interlocking design adds depth and texture, and the white tones of the marble exude a sense of purity and elegance.

### Product Specification (Parameter)

Product Name: Calacatta Natural Stone Luxury White Big Basketweave Home Decor Mosaic

Model No.: WPM101

Pattern: Basketweave

Color: White & Grey

Finish: Polished

Thickness: 10 mm