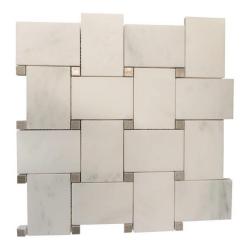

## PRODUCT CATALOG

Product Name: Calacatta Natural Stone Luxury White Big Basketweave Home Decor Mosaic

Short Description: This Calacatta Natural Stone Luxury White Big Basketweave Home Decor Mosaic is a symbol of elegance and luxury for your living spaces. This white mosaic tile sheet is crafted from premium-quality natural stone, which showcases the timeless beauty and luxury of your interior design.

Model No.: WPM101

Pattern: Basketweave

Color: White & Grey

Finish: Polished

Material Name: Natural Marble

Min. Order: 100 sq.m (1077 sq.ft)

## **Product Description**

This Calacatta Natural Stone Luxury White Big Basketweave Home Decor Mosaic is a symbol of elegance and luxury for your living spaces. This white mosaic tile sheet is crafted from premium-quality natural stone, that showcases the timeless beauty of Calacatta marble and adds a touch of sophistication to your interior design. The Calacatta Carrara White Basketweave Marble Mosaic is a standout feature of this product, the intricate basketweave pattern is crafted from natural Calacatta marble, which is a high-quality natural stone known for its luxurious white backdrop and distinctive veining patterns creates a visually captivating effect that instantly elevates any space. Calacatta marble is highly prized for its luxurious appearance and is often associated with elegance, while the delicate interlocking design adds depth and texture, and the white tones of the marble exude a sense of purity and elegance.

### Product Specification (Parameter)

Product Name: Calacatta Natural Stone Luxury White Big Basketweave Home Decor Mosaic

Model No.: WPM101

Pattern: Basketweave

Color: White & Grey

Finish: Polished

Thickness: 10 mm