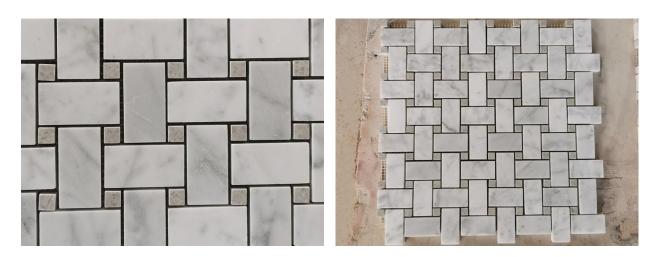

# PRODUCT CATALOG

Product Name: Carrara Mosaic Tiles Bathroom Floor Basketweave White Marble Mosaics

**Short Description:** Carrara mosaic tiles offer a classic and versatile basket pattern that can be used to create a variety of tile layouts and designs. Explore different installation options, such as herringbone, diagonal, or linear patterns, to add a personalized touch to your space.

Model No.: WPM256

Pattern: Basketweave

Color: White & Grey

Finish: Polished

Material Name: Natural Marble

Min. Order: 100 sq.m (1077 sq.ft)

## **Product Description**

Made from Bianco Carrara marble, this mosaic stone tile is a great choice to enhance the natural beauty and elegance of your space. Made in Italy, Carrara is known for its unique gray veining on a pristine white background. This marble offers timeless appeal and durability. Featuring a classic basket pattern, these marble mosaic tiles will add a touch of sophistication to any interior. Mosaic tiles are carefully arranged in an interlocking basket weave pattern, creating a visually captivating and harmonious design. Each tile is carefully crafted and polished to highlight the inherent luster and elegance of marble. Carrara marble mosaic tiles' neutral tones of white and gray integrate seamlessly with a variety of design elements. Pair them with modern or traditional fixtures, fittings, and accessories to create a cohesive and harmonious aesthetic. Carrara mosaic tiles offer a classic and versatile basket pattern that can be used to create a variety of tile layouts and designs.