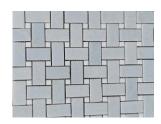

# PRODUCT CATALOG

Product Name: Carrara Mosaic Tiles Bathroom Floor Basketweave White Marble Mosaics

**Short Description:** Carrara mosaic tiles offer a classic and versatile basket pattern that can be used to create a variety of tile layouts and designs. Explore different installation options, such as herringbone, diagonal, or linear patterns, to add a personalized touch to your space.

Model No.: WPM256

Pattern: Basketweave

Color: White & Grey

Finish: Polished

Material Name: Natural Marble

Min. Order: 100 sq.m (1077 sq.ft)

## **Product Description**

Made from Bianco Carrara marble, this mosaic stone tile is a great choice to enhance the natural beauty and elegance of your space. Made in Italy, Carrara is known for its unique gray veining on a pristine white background. This marble offers timeless appeal and durability. Featuring a classic basket pattern, these marble mosaic tiles will add a touch of sophistication to any interior. Mosaic tiles are carefully arranged in an interlocking basket weave pattern, creating a visually captivating and harmonious design. Each tile is carefully crafted and polished to highlight the inherent luster and elegance of marble. Carrara marble mosaic tiles' neutral tones of white and gray integrate seamlessly with a variety of design elements. Pair them with modern or traditional fixtures, fittings, and accessories to create a cohesive and harmonious aesthetic. Carrara mosaic tiles offer a classic and versatile basket pattern that can be used to create a variety of tile layouts and designs.