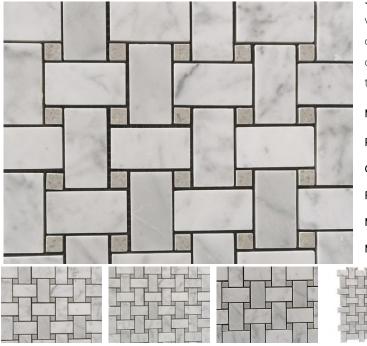

# PRODUCT CATALOG

Product Name: Carrara Mosaic Tiles Bathroom Floor Basketweave White Marble Mosaics

**Short Description:** Carrara mosaic tiles offer a classic and versatile basket pattern that can be used to create a variety of tile layouts and designs. Explore different installation options, such as herringbone, diagonal, or linear patterns, to add a personalized touch to your space.

Model No.: WPM256

Pattern: Basketweave

Color: White & Grey

Finish: Polished

Material Name: Natural Marble

Min. Order: 100 sq.m (1077 sq.ft)

## **Product Description**

Made from Bianco Carrara marble, this mosaic stone tile is a great choice to enhance the natural beauty and elegance of your space. Made in Italy, Carrara is known for its unique gray veining on a pristine white background. This marble offers timeless appeal and durability. Featuring a classic basket pattern, these marble mosaic tiles will add a touch of sophistication to any interior. Mosaic tiles are carefully arranged in an interlocking basket weave pattern, creating a visually captivating and harmonious design. Each tile is carefully crafted and polished to highlight the inherent luster and elegance of marble. Carrara marble mosaic tiles' neutral tones of white and gray integrate seamlessly with a variety of design elements. Pair them with modern or traditional fixtures, fittings, and accessories to create a cohesive and harmonious aesthetic. Carrara mosaic tiles offer a classic and versatile basket pattern that can be used to create a variety of tile layouts and designs.

# Product Specification (Parameter)

Product Name: Carrara Mosaic Tiles Bathroom Floor Basketweave White Marble Mosaics

Model No.: WPM256

Pattern: Basketweave

Color: White & Grey

Finish: Polished

Thickness: 10 mm