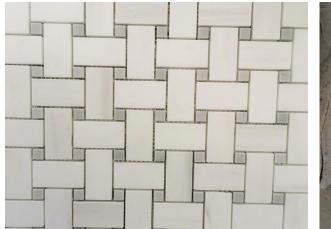

### **Product Application**

Renovate your space into a luxurious and visually striking masterpiece with the classic beauty of a basketweave marble floor. The intricate pattern and premium quality of the marble flooring tile add a touch of opulence and sophistication, creating a captivating focal point in any room. Elevate your bathroom to a modern oasis with the Classic Stone Mosaic Pattern Basketweave Design Marble Flooring Tile. Whether you use it as the main flooring material or as an accent feature, the combination of the basketweave pattern and sleek marble creates a contemporary and luxurious surroundings.

Enhance the elegance of your bathroom by combining white tiles with a mosaic border featuring the Classic Stone Mosaic Pattern Basketweave Design. The contrast between the white tiles and the intricate mosaic pattern creates a stunning visual effect, elevating the overall aesthetic of the space.

The basketweave design of the marble mosaic tile offers a timeless and versatile aesthetic that complements a range of interior styles. Whether you choose to incorporate it in bathrooms, kitchens, or other living areas, the mosaic tile adds a touch of elegance and visual interest to your space. Whether you prefer a contemporary or traditional style, this mosaic tile serves as a versatile backdrop, complementing a wide range of fixtures, fittings, and accessories.