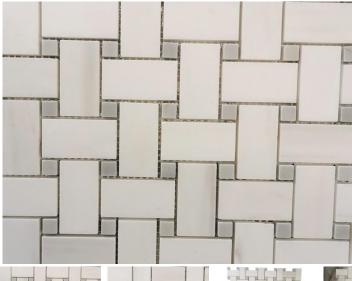

# PRODUCT CATALOG

Product Name: Classic Stone Mosaic Pattern Basketweave Design Marble Flooring Tile

Short Description: Our Classic Stone Mosaic Pattern
Basketweave Design Marble Flooring Tile is meticulously
created to meet the highest standards. With attention to
detail and superior materials, we strive to deliver exceptional
mosaic tiles that enhance the beauty of any space.

## **Product Description**

Bianco dolomite marble mosaic tile is a modern stone material for home decoration, this mosaic tile is organized into basketweave pattern and adds more exclusive design to the area. The Classic Stone Mosaic Pattern Basketweave Design Marble Flooring Tile showcases a classic basketweave pattern crafted from high-quality marble. The interlocking design creates a visually captivating mosaic, combining the natural beauty of dolomite marble with the classic appeal of the basketweave pattern. Each tile is intricately crafted and polished to accentuate the inherent luster and elegance of the stone. As a leading mosaic manufacturer, we take pride in our commitment to quality craftsmanship and exquisite designs. Our Classic Stone Mosaic Pattern Basketweave Design Marble Flooring Tile is meticulously created to meet the highest standards. With

# Product Specification (Parameter)

Product Name: Classic Stone Mosaic Pattern Basketweave Design Marble Flooring Tile

Model No.: WPM260A

Pattern: Basketweave

Color: White & Grey

Finish: Polished

Thickness: 10 mm