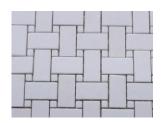

Model No.: WPM260A

Pattern: Basketweave

Color: White & Grey

Finish: Polished

Material Name: Natural Marble

Min. Order: 100 sq.m (1077 sq.ft)

## **Product Description**

Bianco dolomite marble mosaic tile is a modern stone material for home decoration, this mosaic tile is organized into basketweave pattern and adds more exclusive design to the area. The Classic Stone Mosaic Pattern Basketweave Design Marble Flooring Tile showcases a classic basketweave pattern crafted from high-quality marble. The interlocking design creates a visually captivating mosaic, combining the natural beauty of dolomite marble with the classic appeal of the basketweave pattern. Each tile is intricately crafted and polished to accentuate the inherent luster and elegance of the stone. As a leading mosaic manufacturer, we take pride in our commitment to quality craftsmanship and exquisite designs. Our Classic Stone Mosaic Pattern Basketweave Design Marble Flooring Tile is meticulously created to meet the highest standards. With