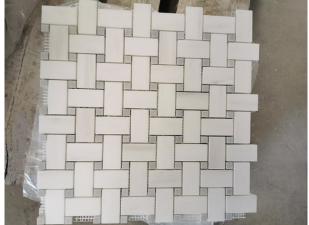

# PRODUCT CATALOG

Product Name: Classic Stone Mosaic Pattern Basketweave Design Marble Flooring Tile

Short Description: Our Classic Stone Mosaic Pattern
Basketweave Design Marble Flooring Tile is meticulously
created to meet the highest standards. With attention to
detail and superior materials, we strive to deliver exceptional
mosaic tiles that enhance the beauty of any space.

Model No.: WPM260A

Pattern: Basketweave

Color: White & Grey

Finish: Polished

Material Name: Natural Marble

Min. Order: 100 sq.m (1077 sq.ft)

## **Product Description**

Bianco dolomite marble mosaic tile is a modern stone material for home decoration, this mosaic tile is organized into basketweave pattern and adds more exclusive design to the area. The Classic Stone Mosaic Pattern Basketweave Design Marble Flooring Tile showcases a classic basketweave pattern crafted from high-quality marble. The interlocking design creates a visually captivating mosaic, combining the natural beauty of dolomite marble with the classic appeal of the basketweave pattern. Each tile is intricately crafted and polished to accentuate the inherent luster and elegance of the stone. As a leading mosaic manufacturer, we take pride in our commitment to quality craftsmanship and exquisite designs. Our Classic Stone Mosaic Pattern Basketweave Design Marble Flooring Tile is meticulously created to meet the highest standards. With