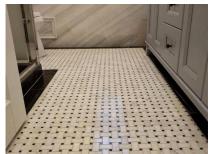

#### **Product Application**

This mosaic tile is suitable for various wall and floor applications. It can be used in bathrooms, kitchens, entryways, or any other area where you desire an exquisite and sophisticated look. Transform your bathroom into a luxurious retreat with the Carrara marble basketweave mosaic for the shower floor. Its non-slip surface provides both functionality and aesthetics, adding a touch of opulence to your daily routine. Create a beautiful focal point in your kitchen or bathroom with the Classic White Bianco Carrara basketweave mosaic as a backsplash. The timeless design and the interplay of white and gray hues bring a sense of refinement and sophistication to any space. Elevate your interior with a classic floor design using the Carrara white

basketweave mosaic. Whether you choose to install it in an entryway, a bathroom, or a kitchen, this marble mosaic lends an air of elegance and timelessness to the space.

Embrace the beauty of Carrara marble and the intricate design of the basketweave pattern with this exquisite mosaic tile. Whether you seek to enhance your shower floor, create a stunning backsplash, or add a touch of luxury to your floors and walls, the Carrara marble basketweave mosaic is a perfect choice. Immerse yourself in the timeless elegance of stone mosaics and elevate your space to new levels of sophistication and style.