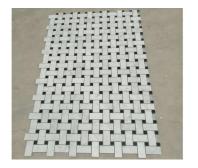

## PRODUCT CATALOG

Product Name: Classic White Bianco Carrara Basketweave Marble Mosaic For Wall/Floor

Short Description: This White Carrara Marble basketweave pattern is a classic design that has stood the test of time. It adds a touch of elegance and visual interest to any space, making it a popular choice for both traditional and contemporary interior designs.

## **Product Description**

Classic White Bianco Carrara Basket Marble Mosaic is a beautiful and versatile choice for wall and floor applications. Made from high-quality Carrara marble, this mosaic features an intricate basket pattern that will add a touch of elegance and sophistication to any space. The Classic White Bianco Carrara Basketweave Marble Mosaic predominantly features a white background with striking gray veining. This color combination allows for seamless integration with a wide range of color schemes and design styles. The mosaic is crafted from high-quality Carrara marble, known for its premium quality and timeless beauty. Carrara marble is sourced from the quarries in Carrara, Italy, and is renowned for its elegant appearance and durability. Besides, Carrara marble weave design is timeless and complements a variety of design styles, making it a popular choice for interior design projects. This stone mosaics tiles are featured small rectangular tiles arranged in a

basketweave pattern and small black marble dots are decorated in the circle of each part. The basketweave pattern is a classic design that has stood the test of time. It adds a touch of elegance and visual interest to any space, making it a popular choice for both traditional and contemporary interior designs.