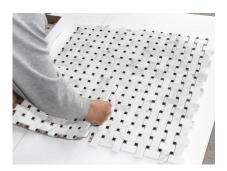

Q: Can I cut the mosaic sheets to fit my specific space?

A: Yes, the mosaic sheets can be cut to fit your specific space using a wet saw or tile nipper. It is recommended to seek professional assistance or follow proper guidelines for cutting marble to ensure clean and accurate cuts.