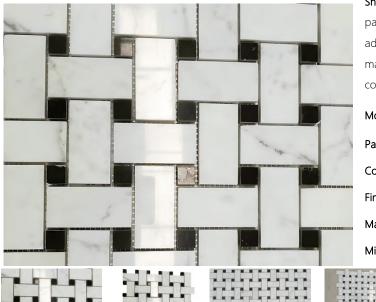

## PRODUCT CATALOG

Product Name: Classic White Bianco Carrara Basketweave Marble Mosaic For Wall/Floor

Short Description: This White Carrara Marble basketweave pattern is a classic design that has stood the test of time. It adds a touch of elegance and visual interest to any space, making it a popular choice for both traditional and contemporary interior designs.

## **Product Description**

Classic White Bianco Carrara Basket Marble Mosaic is a beautiful and versatile choice for wall and floor applications. Made from high-quality Carrara marble, this mosaic features an intricate basket pattern that will add a touch of elegance and sophistication to any space. The Classic White Bianco Carrara Basketweave Marble Mosaic predominantly features a white background with striking gray veining. This color combination allows for seamless integration with a wide range of color schemes and design styles. The mosaic is crafted from high-quality Carrara marble, known for its premium quality and timeless beauty. Carrara marble is sourced from the quarries in Carrara, Italy, and is renowned for its elegant appearance and durability. Besides, Carrara marble weave design is timeless and complements a variety of design styles, making it a popular choice for interior design projects. This stone mosaics tiles are featured small rectangular tiles arranged in a

basketweave pattern and small black marble dots are decorated in the circle of each part. The basketweave pattern is a classic design that has stood the test of time. It adds a touch of elegance and visual interest to any space, making it a popular choice for both traditional and contemporary interior designs.