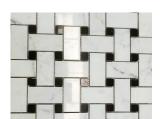

## PRODUCT CATALOG

Product Name: Classic White Bianco Carrara Basketweave Marble Mosaic For Wall/Floor

Short Description: This White Carrara Marble basketweave pattern is a classic design that has stood the test of time. It adds a touch of elegance and visual interest to any space, making it a popular choice for both traditional and contemporary interior designs.

## **Product Description**

Classic White Bianco Carrara Basket Marble Mosaic is a beautiful and versatile choice for wall and floor applications. Made from high-quality Carrara marble, this mosaic features an intricate basket pattern that will add a touch of elegance and sophistication to any space. The Classic White Bianco Carrara Basketweave Marble Mosaic predominantly features a white background with striking gray veining. This color combination allows for seamless integration with a wide range of color schemes and design styles. The mosaic is crafted from high-quality Carrara marble, known for its premium quality and timeless beauty. Carrara marble is sourced from the quarries in Carrara, Italy, and is renowned for its elegant appearance and durability. Besides, Carrara marble weave design is timeless and complements a variety of design styles, making it a popular choice for interior design projects. This stone mosaics tiles are featured small rectangular tiles arranged in a

basketweave pattern and small black marble dots are decorated in the circle of each part. The basketweave pattern is a classic design that has stood the test of time. It adds a touch of elegance and visual interest to any space, making it a popular choice for both traditional and contemporary interior designs.