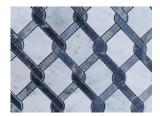

## **Product Description**

The Fog Chain Link Stone Mosaic Tile is crafted with precision and attention to detail. Each small rectangular diamond shaped stone piece is carefully selected and arranged to create the unique chain link pattern. The fog color palette adds a touch of tranquility and sophistication, making it a versatile choice for various design styles, from contemporary to traditional. The natural stone used in the mosaic tile is of high quality, ensuring durability and longevity. The variation in texture and color of the stone adds depth and visual interest to the tile, making it a captivating focal point in any space. Additionally, the natural stone construction adds a sense of authenticity and organic beauty to the tile, making each piece unique. This product is proudly offered by a reputable marble mosaic company, WANPO, in China. The company is known for its commitment to quality,

#### **Product Application**

One of the main applications for this mosaic tile is as a decorative backsplash behind a cooktop. The Fog Chain Link Stone Mosaic Tile adds a stylish and eye-catching element to the kitchen, transforming the space into a culinary showcase. The intricate chain link pattern serves as a captivating backdrop, complementing the cooking area and enhancing the overall aesthetics of the kitchen. The Fog Chain Link Stone Mosaic Tile is also an excellent choice for high-quality bathroom marble mosaic tile. Its durability, water resistance, and easy maintenance make it ideal for bathroom applications. The fog color adds a serene and spa-like ambiance to the bathroom, creating a soothing retreat. Whether used on the shower walls, as a decorative border, or as a feature wall, this mosaic tile enhances the overall aesthetics and elevates the bathroom's atmosphere.