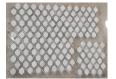

Model No.: WPM113B

Pattern: Basketweave

Color: White & Light Grey

Finish: Polished

Material Name: Natural Marble

Min. Order: 100 sq.m (1077 sq.ft)

#### Product Specification (Parameter)

Product Name: Buy Fog Chain Link Stone Mosaic Floor And Wall Tile Made In China

Model No.: WPM113B

Pattern: Basketweave

Color: White & Light Grey

Finish: Polished

Thickness: 10 mm