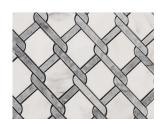

## **Product Description**

The Fog Chain Link Stone Mosaic Tile is crafted with precision and attention to detail. Each small rectangular diamond shaped stone piece is carefully selected and arranged to create the unique chain link pattern. The fog color palette adds a touch of tranquility and sophistication, making it a versatile choice for various design styles, from contemporary to traditional. The natural stone used in the mosaic tile is of high quality, ensuring durability and longevity. The variation in texture and color of the stone adds depth and visual interest to the tile, making it a captivating focal point in any space. Additionally, the natural stone construction adds a sense of authenticity and organic beauty to the tile, making each piece unique. This product is proudly offered by a reputable marble mosaic company, WANPO, in China. The company is known for its commitment to quality,

#### **Product Application**

One of the main applications for this mosaic tile is as a decorative backsplash behind a cooktop. The Fog Chain Link Stone Mosaic Tile adds a stylish and eye-catching element to the kitchen, transforming the space into a culinary showcase. The intricate chain link pattern serves as a captivating backdrop, complementing the cooking area and enhancing the overall aesthetics of the kitchen. The Fog Chain Link Stone Mosaic Tile is also an excellent choice for high-quality bathroom marble mosaic tile. Its durability, water resistance, and easy maintenance make it ideal for bathroom applications. The fog color adds a serene and spa-like ambiance to the bathroom, creating a soothing retreat. Whether used on the shower walls, as a decorative border, or as a feature wall, this mosaic tile enhances the overall aesthetics and elevates the bathroom's atmosphere.