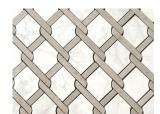

### PRODUCT CATALOG

Product Name: Buy Fog Chain Link Stone Mosaic Floor And Wall Tile Made In China

Short Description: Our company is known for its commitment to quality, craftsmanship, and attention to detail. Each Fog Chain Link Stone Mosaic Tile is meticulously crafted and inspected to ensure the highest standards are met, it is a testament to our dedication and our products will exceed customer's expectations.

Model No.: WPM113B

Pattern: Basketweave

Color: White & Light Grey

Finish: Polished

Material Name: Natural Marble

Min. Order: 100 sq.m (1077 sq.ft)

## **Product Description**

The Fog Chain Link Stone Mosaic Tile is crafted with precision and attention to detail. Each small rectangular diamond shaped stone piece is carefully selected and arranged to create the unique chain link pattern. The fog color palette adds a touch of tranquility and sophistication, making it a versatile choice for various design styles, from contemporary to traditional. The natural stone used in the mosaic tile is of high quality, ensuring durability and longevity. The variation in texture and color of the stone adds depth and visual interest to the tile, making it a captivating focal point in any space. Additionally, the natural stone construction adds a sense of authenticity and organic beauty to the tile, making each piece unique. This product is proudly offered by a reputable marble mosaic company, WANPO, in China. The company is known for its commitment to quality,