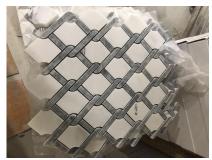

#### Product Specification (Parameter)

Product Name: Buy Fog Chain Link Stone Mosaic Floor And Wall Tile Made In China

Model No.: WPM113B

Pattern: Basketweave

Color: White & Light Grey

Finish: Polished

Thickness: 10 mm

#### **Product Series**

Model No.: WPM113B

Color: White & Light Grey

Material Name: Eastern White Marble, Italian Grey Marble

Model No.: WPM113A

Color: White & Dark Grey

Material Name: Eastern White Marble, Nuvolato Classico Marble