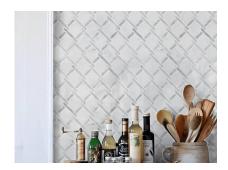

#### **Product Application**

One of the main applications for this mosaic tile is as a decorative backsplash behind a cooktop. The Fog Chain Link Stone Mosaic Tile adds a stylish and eye-catching element to the kitchen, transforming the space into a culinary showcase. The intricate chain link pattern serves as a captivating backdrop, complementing the cooking area and enhancing the overall aesthetics of the kitchen. The Fog Chain Link Stone Mosaic Tile is also an excellent choice for high-quality bathroom marble mosaic tile. Its durability, water resistance, and easy maintenance make it ideal for bathroom applications. The fog color adds a serene and spa-like ambiance to the bathroom, creating a soothing retreat. Whether used on the shower walls, as a decorative border, or as a feature wall, this mosaic tile enhances the overall aesthetics and elevates the bathroom's atmosphere.