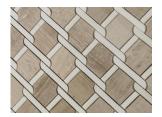

### PRODUCT CATALOG

Product Name: Buy Fog Chain Link Stone Mosaic Floor And Wall Tile Made In China

Short Description: Our company is known for its commitment to quality, craftsmanship, and attention to detail. Each Fog Chain Link Stone Mosaic Tile is meticulously crafted and inspected to ensure the highest standards are met, it is a testament to our dedication and our products will exceed customer's expectations.

Model No.: WPM113B

Pattern: Basketweave

Color: White & Light Grey

Finish: Polished

Material Name: Natural Marble

Min. Order: 100 sq.m (1077 sq.ft)

## **Product Description**

The Fog Chain Link Stone Mosaic Tile is crafted with precision and attention to detail. Each small rectangular diamond shaped stone piece is carefully selected and arranged to create the unique chain link pattern. The fog color palette adds a touch of tranquility and sophistication, making it a versatile choice for various design styles, from contemporary to traditional. The natural stone used in the mosaic tile is of high quality, ensuring durability and longevity. The variation in texture and color of the stone adds depth and visual interest to the tile, making it a captivating focal point in any space. Additionally, the natural stone construction adds a sense of authenticity and organic beauty to the tile, making each piece unique. This product is proudly offered by a reputable marble mosaic company, WANPO, in China. The company is known for its commitment to quality,