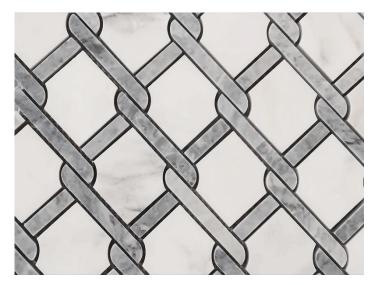

### PRODUCT CATALOG

Product Name: Buy Fog Chain Link Stone Mosaic Floor And Wall Tile Made In China

Short Description: Our company is known for its commitment to quality, craftsmanship, and attention to detail. Each Fog Chain Link Stone Mosaic Tile is meticulously crafted and inspected to ensure the highest standards are met, it is a testament to our dedication and our products will exceed customer's expectations.

## **Product Description**

The Fog Chain Link Stone Mosaic Tile is crafted with precision and attention to detail. Each small rectangular diamond shaped stone piece is carefully selected and arranged to create the unique chain link pattern. The fog color palette adds a touch of tranquility and sophistication, making it a versatile choice for various design styles, from contemporary to traditional. The natural stone used in the mosaic tile is of high quality, ensuring durability and longevity. The variation in texture and color of the stone adds depth and visual interest to the tile, making it a captivating focal point in any space. Additionally, the natural stone construction adds a sense of authenticity and organic beauty to the tile, making each piece unique. This product is proudly offered by a reputable marble mosaic company, WANPO, in China. The company is known for its commitment to quality,

#### **Product Series**

Model No.: WPM113B

Color: White & Light Grey

Material Name: Eastern White Marble, Italian Grey Marble

Model No.: WPM113A

Color: White & Dark Grey

Material Name: Eastern White Marble, Nuvolato Classico Marble