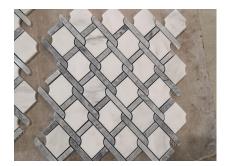

#### **Product Series**

Model No.: WPM113B

Color: White & Light Grey

Material Name: Eastern White Marble, Italian Grey Marble

Model No.: WPM113A

Color: White & Dark Grey

Material Name: Eastern White Marble, Nuvolato Classico Marble

Model No.: WPM112

Color: White & Wooden

Material Name: Wooden White Marble, Thassos Crystal Marble

Model No.: WPM005

Color: White & Brown

Material Name: Eastern White Marble, Crystal Brown Marble